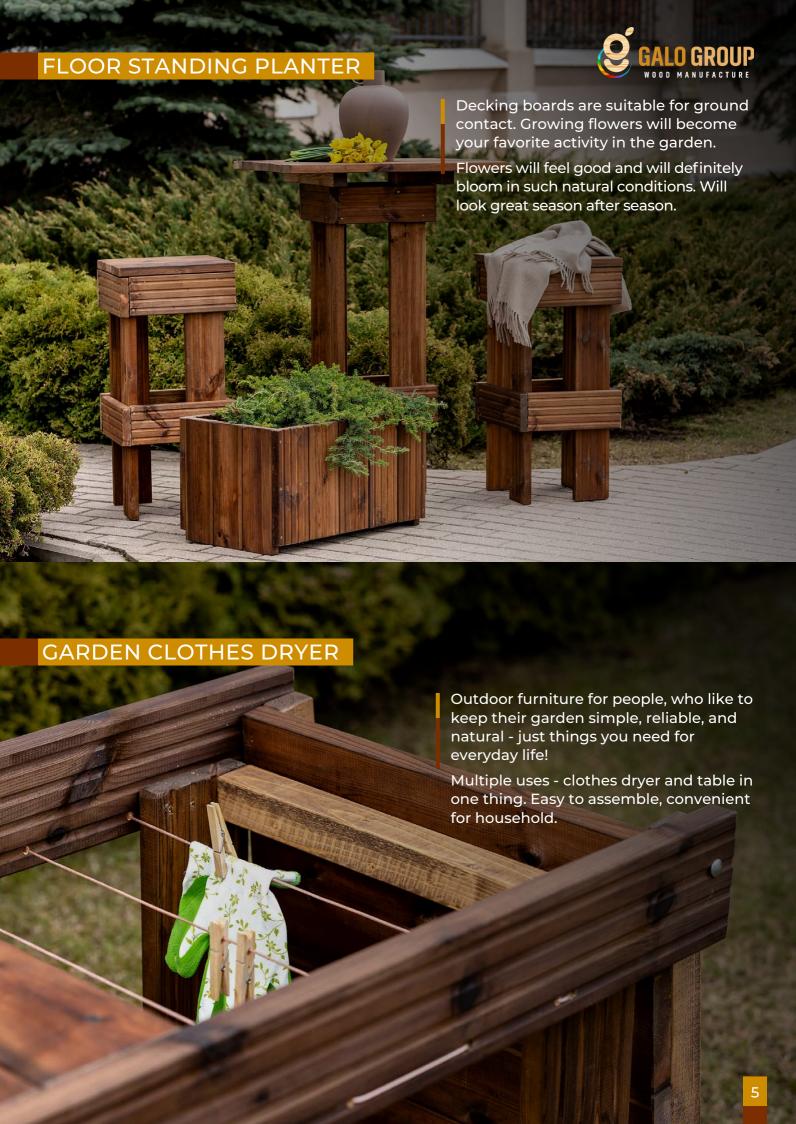

## FLOOR STANDING PLANTER

3-shelves ladder for flowers or books or any garden things. A feature we think you'll also love is being able to water the plants while they're on the rack thanks to the water-resistant oil coating that has been applied.

Impregnated solld wood Is the durable material for long-term garden use.

technologie (1