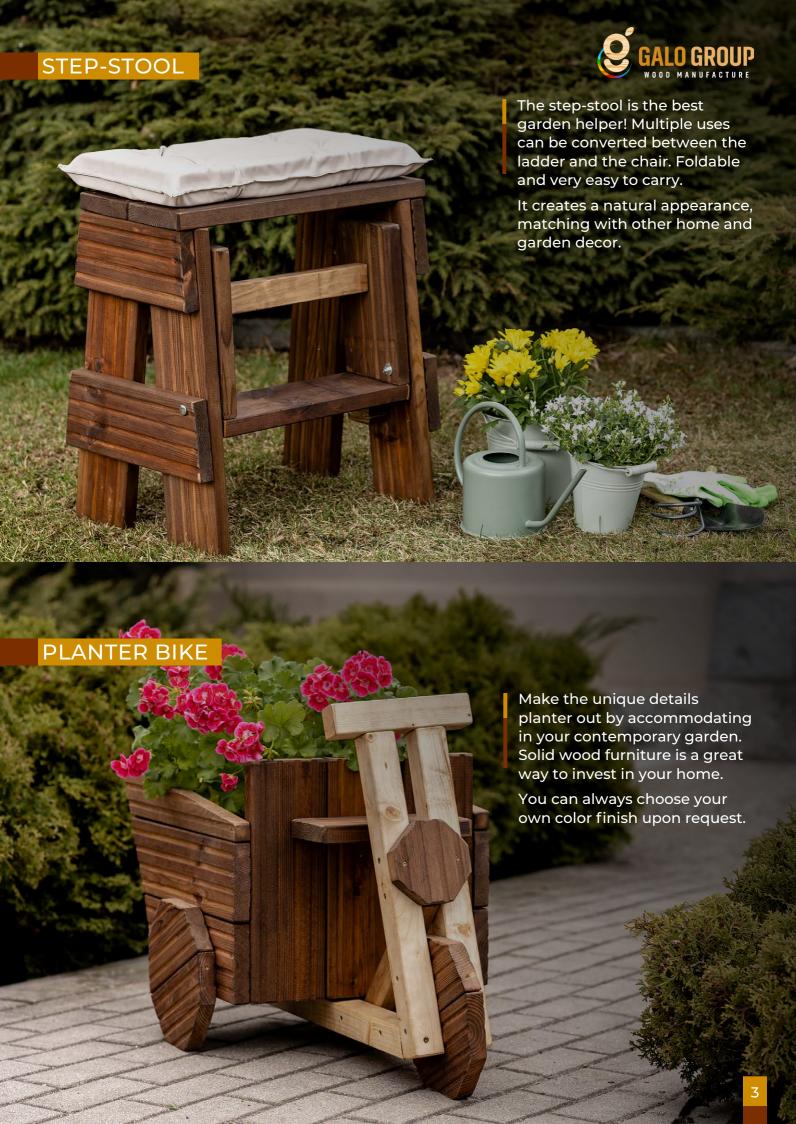

## FURNITURE MADE FOR EFFORTLESS OUTDOOR LIVING



www.galogroup.eu









## FLOOR STANDING PLANTER





3-shelves ladder for flowers or books or any garden things. A feature we think you'll also love is being able to water the plants while they're on the rack thanks to the water-resistant oil coating that has been applied.

Impregnated solld wood Is the durable material for long-term garden use.

technologie (1

## CNC CUTTING AND LASER ENGRAVING SERVICES

We provide fast, precise, cost effective cutting and engraving CNC services. Our team of professional designers will take your design from paper to machine. With CNC machines we cutting wide range of materials: solid wood, plywood, MDF, different types of plastics etc. In addition, we perform laser cutting of acrylic, cardboard, paper, cork and other materials. We carry out 2D and 3D processing. We offe