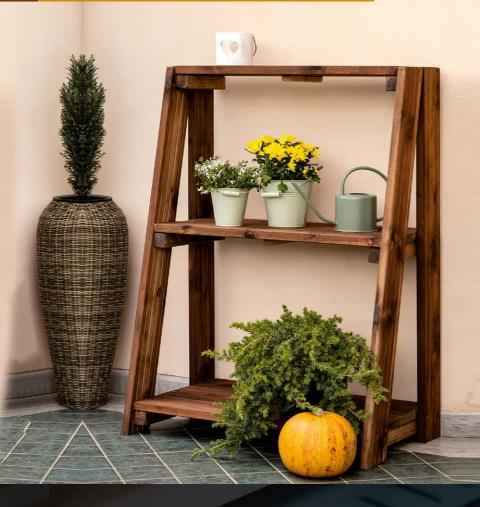

## FLOOR STANDING PLANTER

3-shelves ladder for flowers or books or any garden things. A feature we think you'll also love is being able to water the plants while they're on the rack thanks to the water-resistant oil coating that has been applied.

Impregnated solld wood Is the durable material for long-term garden use.

technologie (1