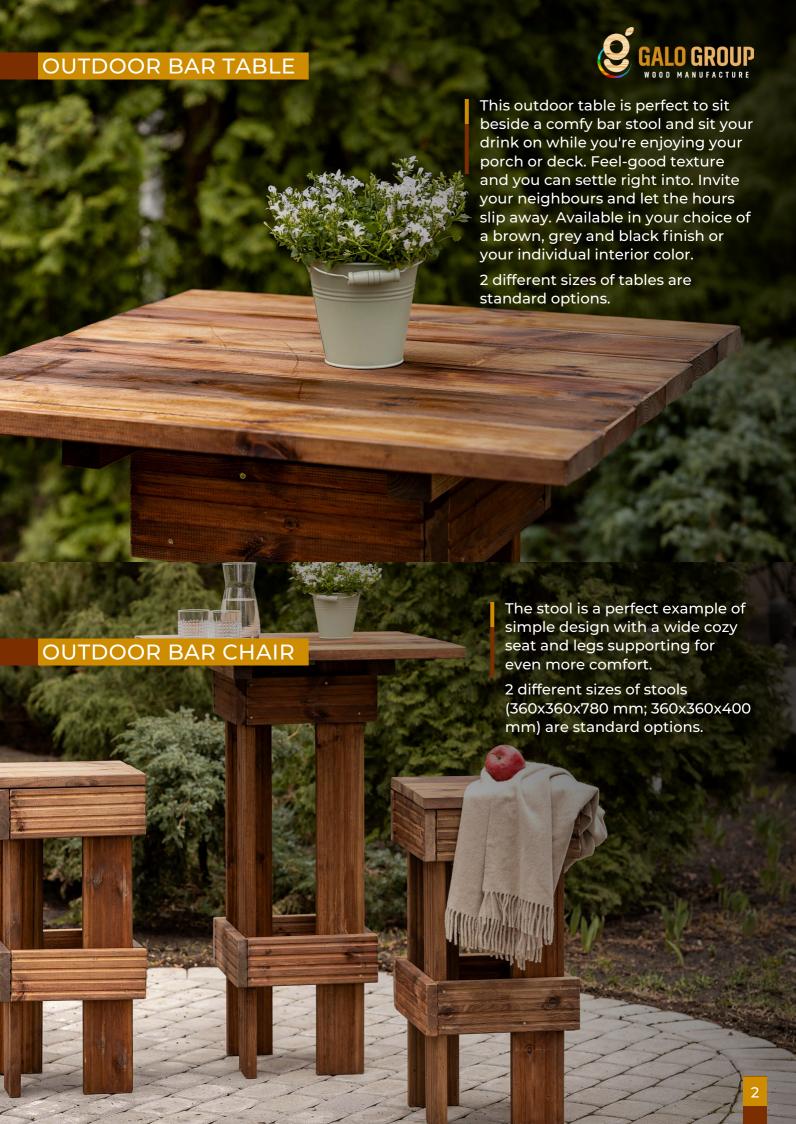

## FURNITURE MADE FOR EFFORTLESS OUTDOOR LIVING



www.galogroup.eu









## FLOOR STANDING PLANTER





3-shelves ladder for flowers or books or any garden things. A feature we think you'll also love is being able to water the plants while they're on the rack thanks to the water-resistant oil coating that has been applied.

Impregnated solld wood Is the durable material for long-term garden use.

technologie (1

## CNC CUTTING AND LASER ENGRAVING SERVICES

We provide fast, precise, cost effective cutting and engraving CNC services. Our team of professional designers will take your design from paper to machine. With CNC machines we cutting wide range of materials: solid wood, plywood, MDF, different types of plastics etc. In addition, we perform laser cutting of acrylic, cardboard, paper, cork and other materials. We carry out 2D and 3D processing. We of