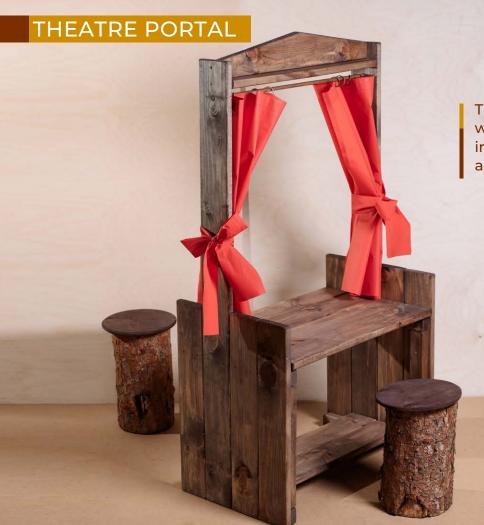

## MINI PLAYGROUND

Transform your outdoor space with our captivating Theatre Portal, inviting endless imaginative play and creative exploration.

Beyond its enchanting role-playing features, it also serves as a durable outdoor play structure, fostering physical activity, social interaction, and creative exploration for children.